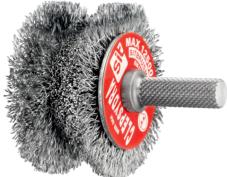

## WOULD YOU LIKE YOUR WORK TO BE EASIER AND MORE ACCURATE?

The innovative "shaped" drill brush patented by SIT to remove paint and rust from railings

REF. 0880 STEEL

REF. 0891 STAINLESS STEEL

REF. 0893 ABRASIVE NYLON

## **APPLICATIONS**

**CLEPSYDRA** Faster, more effective paint stripping and rust removal operations on pipes, curved profiles and edges.

MADE TO REMOVE PAINTING FROM RAILINGS, TO CLEAN PIPES AND REINFORCING