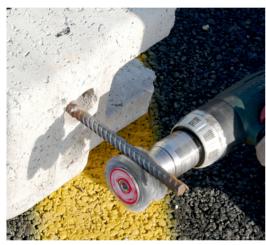

## **APPLICATIONS**

**CLEPSYDRA** Faster, more effective paint stripping and rust removal operations on pipes, curved profiles and edges.

MADE TO REMOVE PAINTING FROM RAILINGS, TO CLEAN PIPES AND REINFORCING