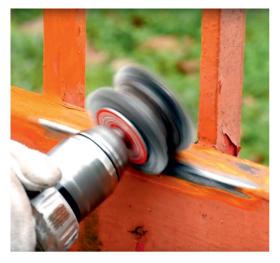

## WOULD YOU LIKE YOUR WORK TO BE EASIER AND MORE ACCURATE?

The innovative "shaped" drill brush patented by SIT to remove paint and rust from railings

REF. 0880 STEEL

REF. 0891 STAINLESS STEEL

REF. 0893 ABRASIVE NYLON

## **APPLICATIONS**

**CLEPSYDRA** Faster, more effective paint stripping and rust removal operations on pipes, curved profiles and edges.

MADE TO REMOVE PAINTING FROM RAILINGS, TO CLEAN PIPES AND REINFORCING