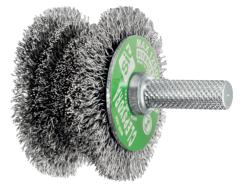

## WOULD YOU LIKE YOUR WORK TO BE EASIER AND MORE ACCURATE?

The innovative "shaped" drill brush patented by SIT to remove paint and rust from railings

REF. 0880 STEEL

REF. 0891 STAINLESS STEEL

REF. 0893 ABRASIVE NYLON

## **APPLICATIONS**

**CLEPSYDRA** Faster, more effective paint stripping and rust removal operations on pipes, curved profiles and edges.

MADE TO REMOVE PAINTING FROM RAILINGS, TO CLEAN PIPES AND REINFORCING