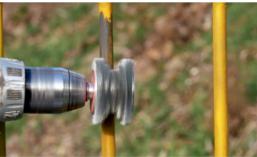

## WOULD YOU LIKE YOUR WORK TO BE EASIER AND MORE ACCURATE?

The innovative "shaped" drill brush patented by SIT to remove paint and rust from railings

REF. 0880 STEEL

REF. 0891 STAINLESS STEEL

REF. 0893 ABRASIVE NYLON

## **APPLICATIONS**

**CLEPSYDRA** Faster, more effective paint stripping and rust removal operations on pipes, curved profiles and edges.

MADE TO REMOVE PAINTING FROM RAILINGS, TO CLEAN PIPES AND REINFORCING