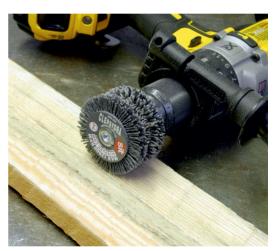

## WOULD YOU LIKE YOUR WORK TO BE EASIER AND MORE ACCURATE?

The innovative "shaped" drill brush patented by SIT to remove paint and rust from railings

REF. 0880 STEEL

REF. 0891 STAINLESS STEEL

REF. 0893 ABRASIVE NYLON

## **APPLICATIONS**

**CLEPSYDRA** Faster, more effective paint stripping and rust removal operations on pipes, curved profiles and edges.

MADE TO REMOVE PAINTING FROM RAILINGS, TO CLEAN PIPES AND REINFORCING