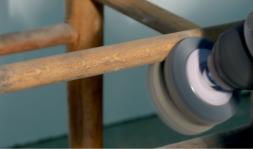

## WOULD YOU LIKE YOUR WORK TO BE EASIER AND MORE ACCURATE?

The innovative "shaped" drill brush patented by SIT to remove paint and rust from railings

REF. 0880 STEEL

REF. 0891 STAINLESS STEEL

REF. 0893 ABRASIVE NYLON

## **APPLICATIONS**

**CLEPSYDRA** Faster, more effective paint stripping and rust removal operations on pipes, curved profiles and edges.

MADE TO REMOVE PAINTING FROM RAILINGS, TO CLEAN PIPES AND REINFORCING