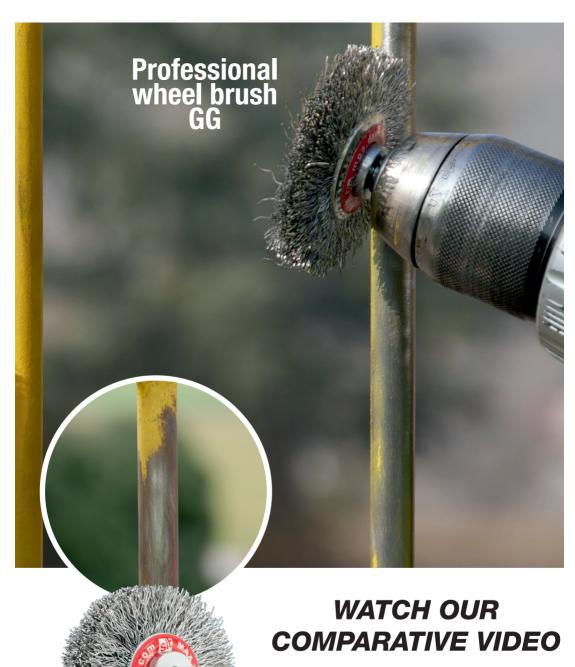

## **APPLICATIONS**

**CLEPSYDRA** Faster, more effective paint stripping and rust removal operations on pipes, curved profiles and edges.

MADE TO REMOVE PAINTING FROM RAILINGS, TO CLEAN PIPES AND REINFORCING