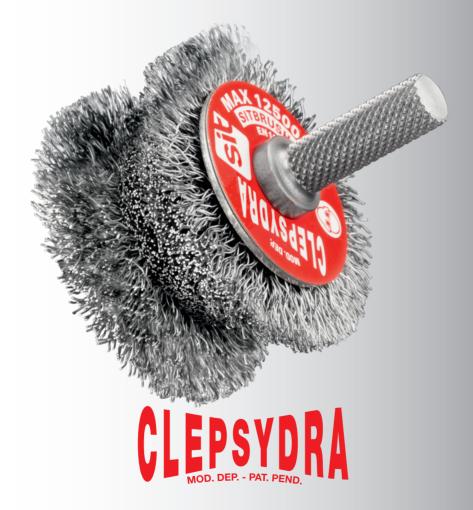

## WOULD YOU LIKE YOUR WORK TO BE EASIER AND MORE ACCURATE?

The innovative "shaped" drill brush patented by SIT to remove paint and rust from railings

REF. 0880 STEEL

REF. 0891 STAINLESS STEEL

REF. 0893 ABRASIVE NYLON

## **APPLICATIONS**

**CLEPSYDRA** Faster, more effective paint stripping and rust removal operations on pipes, curved profiles and edges.

MADE TO REMOVE PAINTING FROM RAILINGS, TO CLEAN PIPES AND REINFORCING