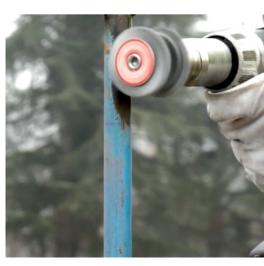

## WOULD YOU LIKE YOUR WORK TO BE EASIER AND MORE ACCURATE?

The innovative "shaped" drill brush patented by SIT to remove paint and rust from railings

REF. 0880 STEEL

REF. 0891 STAINLESS STEEL

REF. 0893 ABRASIVE NYLON

## **APPLICATIONS**

**CLEPSYDRA** Faster, more effective paint stripping and rust removal operations on pipes, curved profiles and edges.

MADE TO REMOVE PAINTING FROM RAILINGS, TO CLEAN PIPES AND REINFORCING