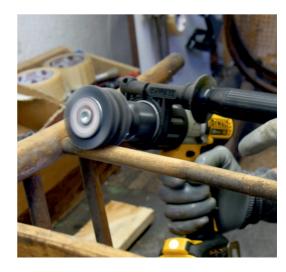

## WOULD YOU LIKE YOUR WORK TO BE EASIER AND MORE ACCURATE?

The innovative "shaped" drill brush patented by SIT to remove paint and rust from railings

REF. 0880 STEEL

REF. 0891 STAINLESS STEEL

REF. 0893 ABRASIVE NYLON

## **APPLICATIONS**

**CLEPSYDRA** Faster, more effective paint stripping and rust removal operations on pipes, curved profiles and edges.

MADE TO REMOVE PAINTING FROM RAILINGS, TO CLEAN PIPES AND REINFORCING