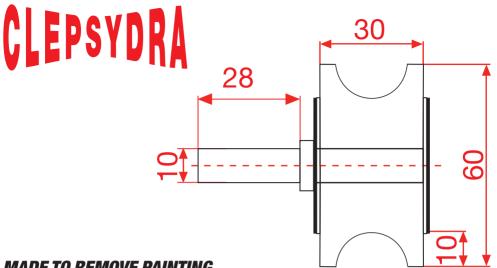

## WOULD YOU LIKE YOUR WORK TO BE EASIER AND MORE ACCURATE?

The innovative "shaped" drill brush patented by SIT to remove paint and rust from railings

REF. 0880 STEEL

REF. 0891 STAINLESS STEEL

REF. 0893 ABRASIVE NYLON

## **APPLICATIONS**

**CLEPSYDRA** Faster, more effective paint stripping and rust removal operations on pipes, curved profiles and edges.

MADE TO REMOVE PAINTING FROM RAILINGS, TO CLEAN PIPES AND REINFORCING