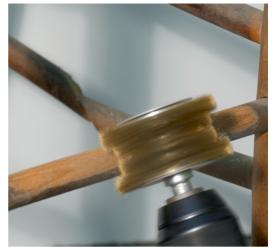

## WOULD YOU LIKE YOUR WORK TO BE EASIER AND MORE ACCURATE?

The innovative "shaped" drill brush patented by SIT to remove paint and rust from railings

REF. 0880 STEEL

REF. 0891 STAINLESS STEEL

REF. 0893 ABRASIVE NYLON

## **APPLICATIONS**

**CLEPSYDRA** Faster, more effective paint stripping and rust removal operations on pipes, curved profiles and edges.

MADE TO REMOVE PAINTING FROM RAILINGS, TO CLEAN PIPES AND REINFORCING