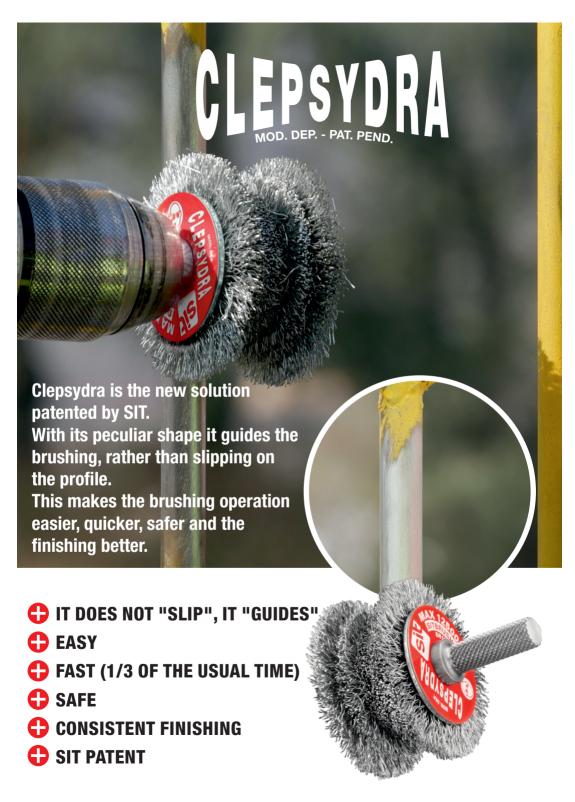

## **APPLICATIONS**

**CLEPSYDRA** Faster, more effective paint stripping and rust removal operations on pipes, curved profiles and edges.

MADE TO REMOVE PAINTING FROM RAILINGS, TO CLEAN PIPES AND REINFORCING